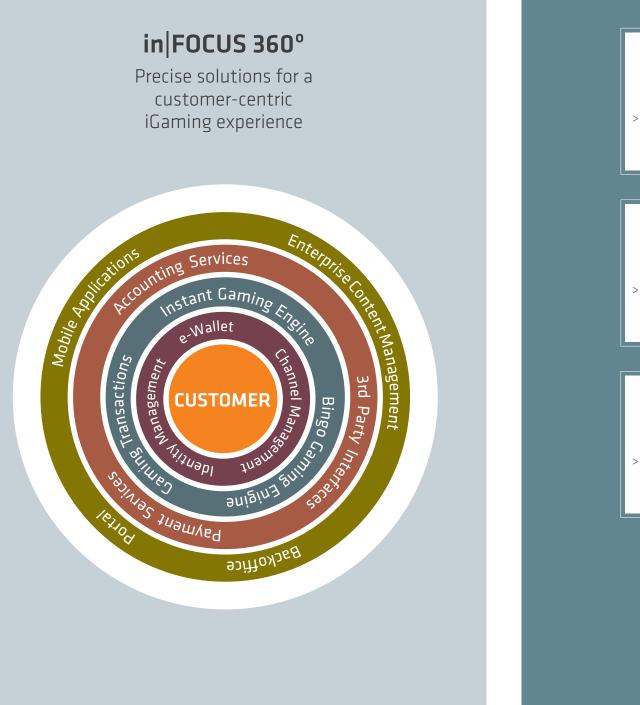

# CRM customer experience – Focus on management

An individual customer approach and an active design of a positive customer experience at the lottery touchpoints are essential for the acquisition of new customers and – what's more important – for customer retention.

A better understanding of individual customer needs enables lotteries to design their services and offers specifically for each customer. This is how they increase satisfaction and create sustainable customer relationships. Together with the lotteries adesso develops strategies and measures that allow a 360°-view on customers. This way a responsible, active management of customer experience is possible as well as marketing controlling – always considering all data protection regulations (GDPR).