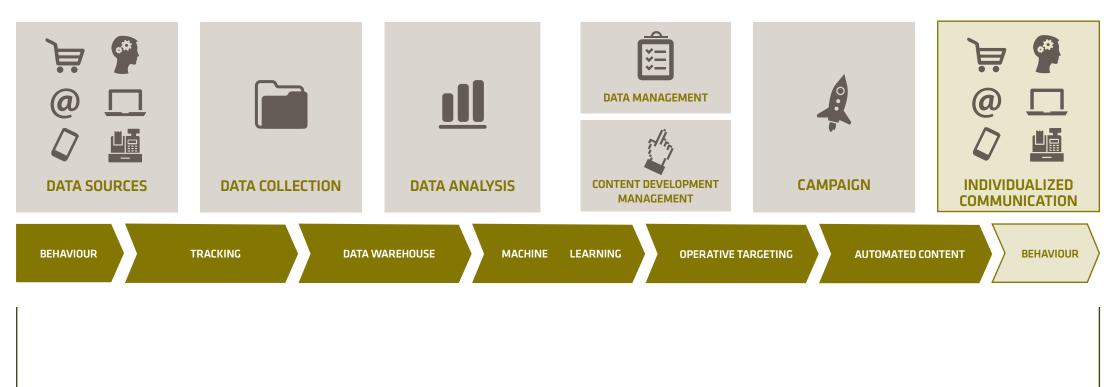

# CRM customer experience – Focus on management

An individual customer approach and an active design of a positive customer experience at the lottery touchpoints are essential for the acquisition of new customers and – what's more important – for customer retention.

A better understanding of individual customer needs enables lotteries to design their services and offers specifically for each customer. This is how they increase satisfaction and create sustainable customer relationships. Together with the lotteries adesso develops strategies and measures that allow a 360°-view on customers. This way a responsible, active management of customer experience is possible as well as marketing controlling – always considering all data protection regulations (GDPR).